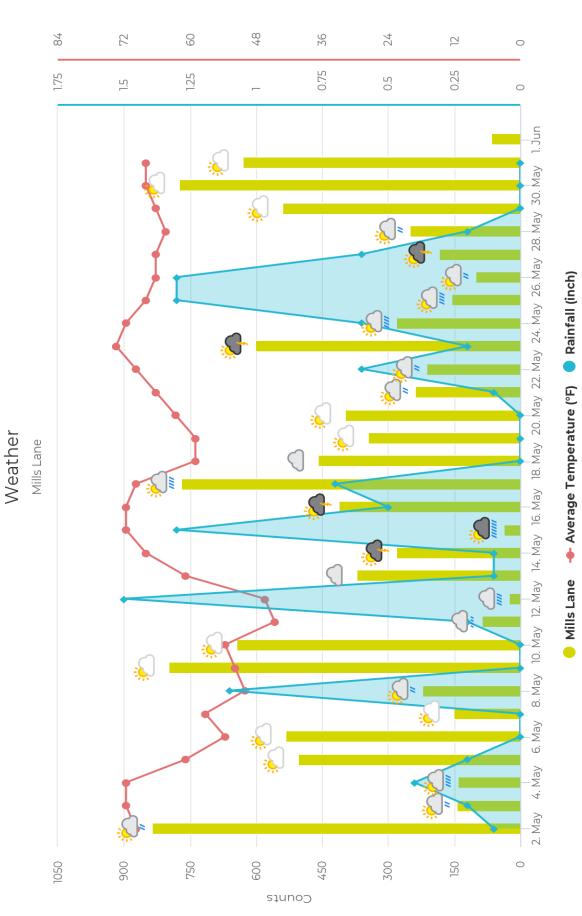

## Mills Lane - May 2020

| 05/01/2020 - 05/31/2020 | Mills Lane       |
|-------------------------|------------------|
| Total                   | 11530            |
| Peak Day                | Sat, 2 May (836) |
| Minimum Day             | Tue, 12 May (26) |
| Max Day of the Week     | Saturday         |
| Hourly Average          | 15               |
| Daily Average           | 372              |
| Average Workday Traffic | 268              |
| Average Weekend Traffic | 590              |
| Weekly Average          | 2604             |
| Monthly Average         | 11321            |
| % increase-last year    | 20%              |
| % increase- last month  | 10%              |

| Date              | Mills Lane |
|-------------------|------------|
| Fri, May 1, 2020  | 382        |
| Sat, May 2, 2020  | 836        |
| Sun, May 3, 2020  | 145        |
| Mon, May 4, 2020  | 143        |
| Tue, May 5, 2020  | 504        |
| Wed, May 6, 2020  | 534        |
| Thu, May 7, 2020  | 152        |
| Fri, May 8, 2020  | 222        |
| Sat, May 9, 2020  | 798        |
| Sun, May 10, 2020 | 644        |
| Mon, May 11, 2020 | 87         |
| Tue, May 12, 2020 | 26         |
| Wed, May 13, 2020 | 372        |
| Thu, May 14, 2020 | 283        |
| Fri, May 15, 2020 | 37         |
| Sat, May 16, 2020 | 413        |
| Sun, May 17, 2020 | 770        |
| Mon, May 18, 2020 | 460        |
| Tue, May 19, 2020 | 345        |
| Wed, May 20, 2020 | 398        |
| Thu, May 21, 2020 | 239        |
| Fri, May 22, 2020 | 213        |
| Sat, May 23, 2020 | 601        |
| Sun, May 24, 2020 | 283        |
| Mon, May 25, 2020 | 156        |
| Tue, May 26, 2020 | 102        |
| Wed, May 27, 2020 | 185        |
| Thu, May 28, 2020 | 252        |
| Fri, May 29, 2020 | 541        |
| Sat, May 30, 2020 | 776        |

## Mills Lane - May 2020