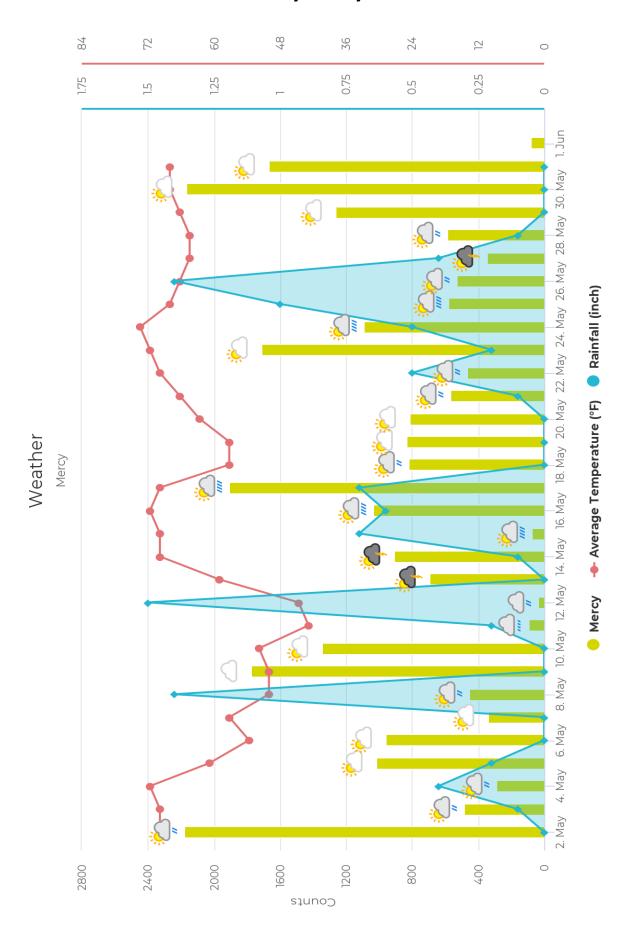

## Mercy - May 2020

| 05/01/2020 - 05/31/2020 | Mercy              |
|-------------------------|--------------------|
| Total                   | 28145              |
| Peak Day                | Sat, 2 May (2,181) |
| Minimum Day             | Tue, 12 May (38)   |
| Max Day of the Week     | Saturday           |
| Hourly Average          | 38                 |
| Daily Average           | 908                |
| Average Workday Traffic | 607                |
| Average Weekend Traffic | 1539               |
| Weekly Average          | 6355               |
| Monthly Average         | 27634              |
| % increase-last year    | -                  |
| % increase- last month  | 25%                |

| Date              | Mercy |
|-------------------|-------|
| Fri, May 1, 2020  | 1051  |
| Sat, May 2, 2020  | 2181  |
| Sun, May 3, 2020  | 488   |
| Mon, May 4, 2020  | 293   |
| Tue, May 5, 2020  | 1020  |
| Wed, May 6, 2020  | 958   |
| Thu, May 7, 2020  | 341   |
| Fri, May 8, 2020  | 454   |
| Sat, May 9, 2020  | 1777  |
| Sun, May 10, 2020 | 1349  |
| Mon, May 11, 2020 | 93    |
| Tue, May 12, 2020 | 38    |
| Wed, May 13, 2020 | 693   |
| Thu, May 14, 2020 | 909   |
| Fri, May 15, 2020 | 77    |
| Sat, May 16, 2020 | 1039  |
| Sun, May 17, 2020 | 1907  |
| Mon, May 18, 2020 | 821   |
| Tue, May 19, 2020 | 833   |
| Wed, May 20, 2020 | 818   |
| Thu, May 21, 2020 | 569   |
| Fri, May 22, 2020 | 469   |
| Sat, May 23, 2020 | 1716  |
| Sun, May 24, 2020 | 1096  |
| Mon, May 25, 2020 | 581   |
| Tue, May 26, 2020 | 532   |
| Wed, May 27, 2020 | 348   |
| Thu, May 28, 2020 | 590   |
| Fri, May 29, 2020 | 1264  |
| Sat, May 30, 2020 | 2170  |

## Mercy - May 2020