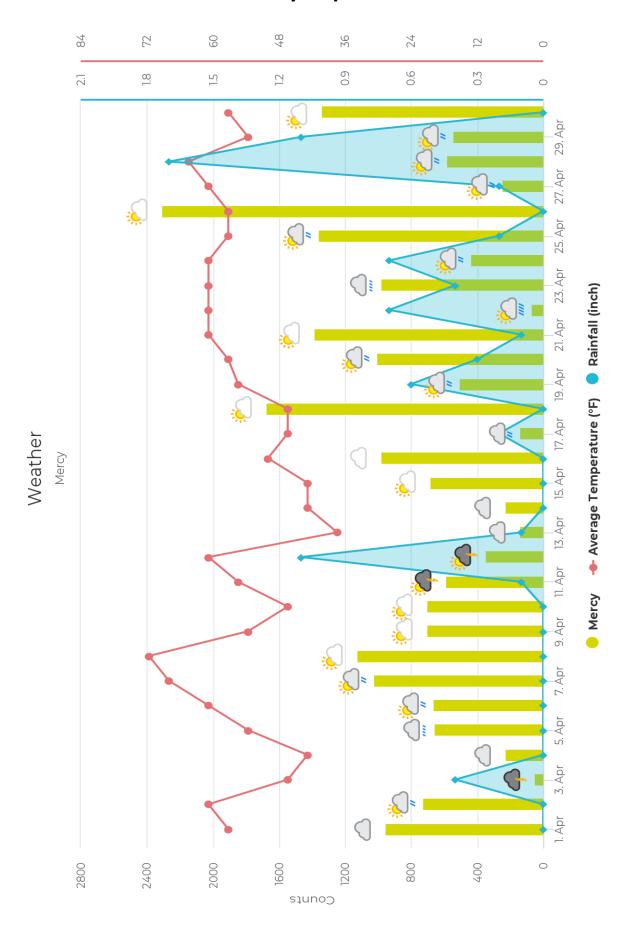

## Mercy - April 2020

| 04/01/2020 - 04/30/2020 | Mercy                     |
|-------------------------|---------------------------|
| Total                   | 22568                     |
| Peak Day                | Sun, 26 Apr, 2020 (2,311) |
| Minimum Day             | Fri, 3 Apr, 2020 (57)     |
| Max Day of the Week     | Saturday                  |
| Hourly Average          | 31                        |
| Daily Average           | 752                       |
| Average Workday Traffic | 675                       |
| Average Weekend Traffic | 965                       |
| Weekly Average          | 5266                      |
| Monthly Average         | 22897                     |

| Date              | Mercy |
|-------------------|-------|
| Wed, Apr 1, 2020  | 961   |
| Thu, Apr 2, 2020  | 733   |
| Fri, Apr 3, 2020  | 57    |
| Sat, Apr 4, 2020  | 233   |
| Sun, Apr 5, 2020  | 665   |
| Mon, Apr 6, 2020  | 671   |
| Tue, Apr 7, 2020  | 1032  |
| Wed, Apr 8, 2020  | 1132  |
| Thu, Apr 9, 2020  | 710   |
| Fri, Apr 10, 2020 | 711   |
| Sat, Apr 11, 2020 | 594   |
| Sun, Apr 12, 2020 | 352   |
| Mon, Apr 13, 2020 | 144   |
| Tue, Apr 14, 2020 | 233   |
| Wed, Apr 15, 2020 | 687   |
| Thu, Apr 16, 2020 | 988   |
| Fri, Apr 17, 2020 | 145   |
| Sat, Apr 18, 2020 | 1680  |
| Sun, Apr 19, 2020 | 514   |
| Mon, Apr 20, 2020 | 1010  |
| Tue, Apr 21, 2020 | 1392  |
| Wed, Apr 22, 2020 | 76    |
| Thu, Apr 23, 2020 | 986   |
| Fri, Apr 24, 2020 | 443   |
| Sat, Apr 25, 2020 | 1368  |
| Sun, Apr 26, 2020 | 2311  |
| Mon, Apr 27, 2020 | 254   |
| Tue, Apr 28, 2020 | 587   |
| Wed, Apr 29, 2020 | 551   |
| Thu, Apr 30, 2020 | 1348  |