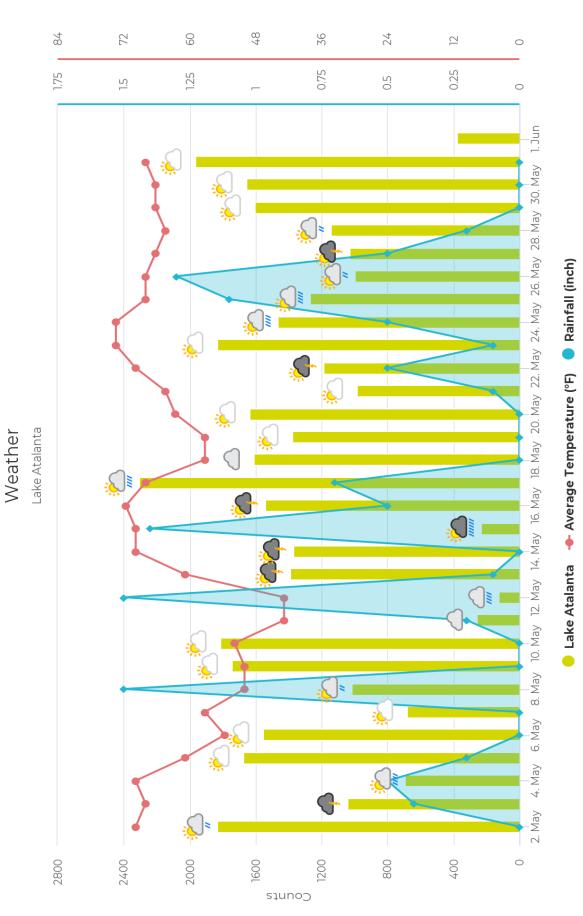

## Lake Atalanta - May 2020

| 05/01/2020 - 05/31/2020 | Lake Atalanta       |
|-------------------------|---------------------|
| Total                   | 40542               |
| Peak Day                | Sun, 17 May (2,309) |
| Minimum Day             | Tue, 12 May (127)   |
| Max Day of the Week     | Saturday            |
| Hourly Average          | 54                  |
| Daily Average           | 1308                |
| Average Workday Traffic | 1111                |
| Average Weekend Traffic | 1721                |
| Weekly Average          | 9155                |
| Monthly Average         | 39806               |
| % increase-last year    | 82%                 |
| % increase- last month  | 33%                 |

| Date              | Lake Atalanta |
|-------------------|---------------|
| Fri, May 1, 2020  | 1465          |
| Sat, May 2, 2020  | 1836          |
| Sun, May 3, 2020  | 1044          |
| Mon, May 4, 2020  | 697           |
| Tue, May 5, 2020  | 1676          |
| Wed, May 6, 2020  | 1555          |
| Thu, May 7, 2020  | 680           |
| Fri, May 8, 2020  | 1017          |
| Sat, May 9, 2020  | 1742          |
| Sun, May 10, 2020 | 1815          |
| Mon, May 11, 2020 | 258           |
| Tue, May 12, 2020 | 127           |
| Wed, May 13, 2020 | 1391          |
| Thu, May 14, 2020 | 1373          |
| Fri, May 15, 2020 | 235           |
| Sat, May 16, 2020 | 1541          |
| Sun, May 17, 2020 | 2309          |
| Mon, May 18, 2020 | 1614          |
| Tue, May 19, 2020 | 1381          |
| Wed, May 20, 2020 | 1637          |
| Thu, May 21, 2020 | 988           |
| Fri, May 22, 2020 | 1188          |
| Sat, May 23, 2020 | 1833          |
| Sun, May 24, 2020 | 1467          |
| Mon, May 25, 2020 | 1271          |
| Tue, May 26, 2020 | 998           |
| Wed, May 27, 2020 | 1029          |
| Thu, May 28, 2020 | 1144          |
| Fri, May 29, 2020 | 1607          |
| Sat, May 30, 2020 | 1659          |

## Lake Atalanta - May 2020