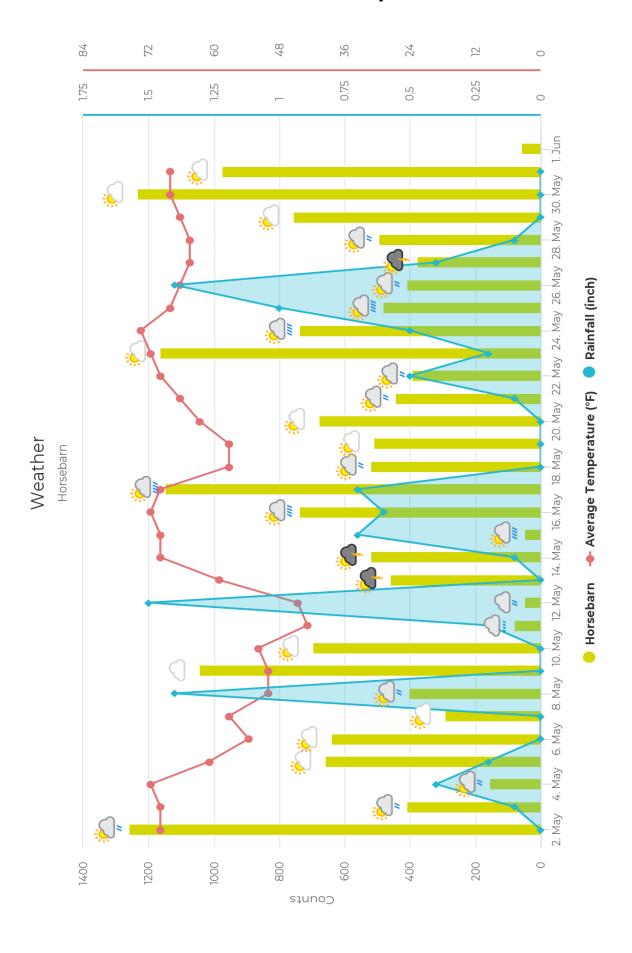

## Horsebarn - May 2020

| 05/01/2020 - 05/31/2020 | Horsebarn          |
|-------------------------|--------------------|
| Total                   | 18470              |
| Peak Day                | Sat, 2 May (1,261) |
| Minimum Day             | Fri, 15 May (49)   |
| Max Day of the Week     | Saturday           |
| Hourly Average          | 25                 |
| Daily Average           | 596                |
| Average Workday Traffic | 431                |
| Average Weekend Traffic | 942                |
| Weekly Average          | 4171               |
| Monthly Average         | 18135              |
| % increase-last year    | 38%                |
| % increase- last month  | 28%                |

| Date              | Horsebarn |
|-------------------|-----------|
| Fri, May 1, 2020  | 645       |
| Sat, May 2, 2020  | 1261      |
| Sun, May 3, 2020  | 410       |
| Mon, May 4, 2020  | 159       |
| Tue, May 5, 2020  | 662       |
| Wed, May 6, 2020  | 641       |
| Thu, May 7, 2020  | 294       |
| Fri, May 8, 2020  | 404       |
| Sat, May 9, 2020  | 1045      |
| Sun, May 10, 2020 | 698       |
| Mon, May 11, 2020 | 82        |
| Tue, May 12, 2020 | 50        |
| Wed, May 13, 2020 | 460       |
| Thu, May 14, 2020 | 522       |
| Fri, May 15, 2020 | 49        |
| Sat, May 16, 2020 | 740       |
| Sun, May 17, 2020 | 1150      |
| Mon, May 18, 2020 | 520       |
| Tue, May 19, 2020 | 513       |
| Wed, May 20, 2020 | 681       |
| Thu, May 21, 2020 | 445       |
| Fri, May 22, 2020 | 395       |
| Sat, May 23, 2020 | 1167      |
| Sun, May 24, 2020 | 738       |
| Mon, May 25, 2020 | 483       |
| Tue, May 26, 2020 | 411       |
| Wed, May 27, 2020 | 380       |
| Thu, May 28, 2020 | 495       |
| Fri, May 29, 2020 | 760       |
| Sat, May 30, 2020 | 1235      |

## Horsebarn - May 2020