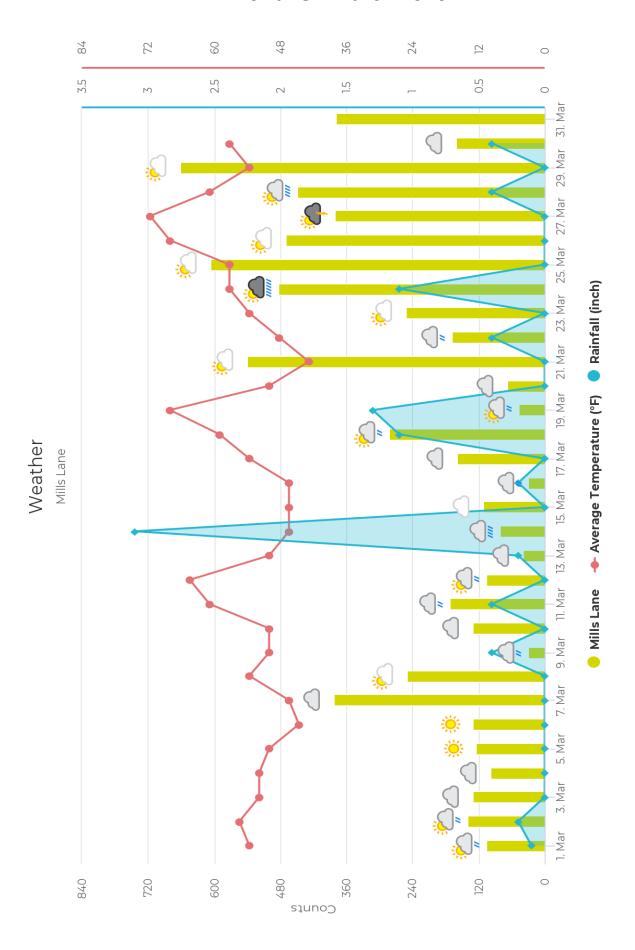

## Mills Lane - March 2020

| 03/01/2020 - 03/31/2020    | Mills Lane              |
|----------------------------|-------------------------|
| Total                      | 7178                    |
| Peak Day                   | Sun, 29 Mar, 2020 (662) |
| Minimum Day                | Mon, 9 Mar, 2020 (30)   |
| Max Day of the Week        | Saturday                |
| Hourly Average             | 10                      |
| Daily Average              | 232                     |
| Average Workday Traffic    | 201                     |
| Average Weekend Traffic    | 306                     |
| Weekly Average             | 1621                    |
| Monthly Average            | 7048                    |
| % increase from last year  | 98%                     |
| % increase from last month | 132%                    |

| Date              | Mills Lane |
|-------------------|------------|
| Sun, Mar 1, 2020  | 106        |
| Mon, Mar 2, 2020  | 140        |
| Tue, Mar 3, 2020  | 130        |
| Wed, Mar 4, 2020  | 98         |
| Thu, Mar 5, 2020  | 126        |
| Fri, Mar 6, 2020  | 131        |
| Sat, Mar 7, 2020  | 383        |
| Sun, Mar 8, 2020  | 251        |
| Mon, Mar 9, 2020  | 30         |
| Tue, Mar 10, 2020 | 130        |
| Wed, Mar 11, 2020 | 173        |
| Thu, Mar 12, 2020 | 106        |
| Fri, Mar 13, 2020 | 40         |
| Sat, Mar 14, 2020 | 81         |
| Sun, Mar 15, 2020 | 112        |
| Mon, Mar 16, 2020 | 30         |
| Tue, Mar 17, 2020 | 160        |
| Wed, Mar 18, 2020 | 282        |
| Thu, Mar 19, 2020 | 48         |
| Fri, Mar 20, 2020 | 68         |
| Sat, Mar 21, 2020 | 540        |
| Sun, Mar 22, 2020 | 168        |
| Mon, Mar 23, 2020 | 252        |
| Tue, Mar 24, 2020 | 483        |
| Wed, Mar 25, 2020 | 606        |
| Thu, Mar 26, 2020 | 471        |
| Fri, Mar 27, 2020 | 381        |
| Sat, Mar 28, 2020 | 449        |
| Sun, Mar 29, 2020 | 662        |
| Mon, Mar 30, 2020 | 162        |
| Tue, Mar 31, 2020 | 379        |