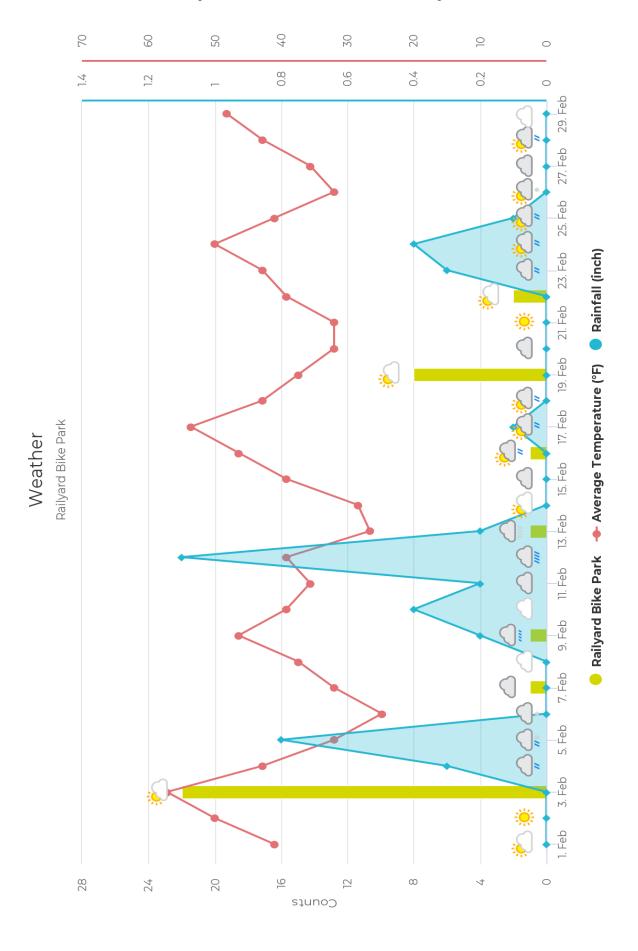

## Railyard Bike Park - February 2020

| 02/01/2020 - 02/29/2020 | Railyard Bike Park    |
|-------------------------|-----------------------|
| Total                   | 36                    |
| Peak Day                | Mon, 3 Feb, 2020 (22) |
| Minimum Day             | Sat, 1 Feb, 2020 (0)  |
| Max Day of the Week     | Monday                |
| Hourly Average          | 0                     |
| Daily Average           | 1                     |
| Average Workday Traffic | 2                     |
| Average Weekend Traffic | 0                     |
| Weekly Average          | 9                     |
| Monthly Average         | 38                    |

| Date              | Railyard Bike Park |
|-------------------|--------------------|
| Sat, Feb 1, 2020  | 0                  |
| Sun, Feb 2, 2020  | 0                  |
| Mon, Feb 3, 2020  | 22                 |
| Tue, Feb 4, 2020  | 0                  |
| Wed, Feb 5, 2020  | 0                  |
| Thu, Feb 6, 2020  | 0                  |
| Fri, Feb 7, 2020  | 1                  |
| Sat, Feb 8, 2020  | 0                  |
| Sun, Feb 9, 2020  | 1                  |
| Mon, Feb 10, 2020 | 0                  |
| Tue, Feb 11, 2020 | 0                  |
| Wed, Feb 12, 2020 | 0                  |
| Thu, Feb 13, 2020 | 1                  |
| Fri, Feb 14, 2020 | 0                  |
| Sat, Feb 15, 2020 | 0                  |
| Sun, Feb 16, 2020 | 1                  |
| Mon, Feb 17, 2020 | 0                  |
| Tue, Feb 18, 2020 | 0                  |
| Wed, Feb 19, 2020 | 8                  |
| Thu, Feb 20, 2020 | 0                  |
| Fri, Feb 21, 2020 | 0                  |
| Sat, Feb 22, 2020 | 2                  |
| Sun, Feb 23, 2020 | 0                  |
| Mon, Feb 24, 2020 | 0                  |
| Tue, Feb 25, 2020 | 0                  |
| Wed, Feb 26, 2020 | 0                  |
| Thu, Feb 27, 2020 | 0                  |
| Fri, Feb 28, 2020 | 0                  |
| Sat, Feb 29, 2020 | 0                  |