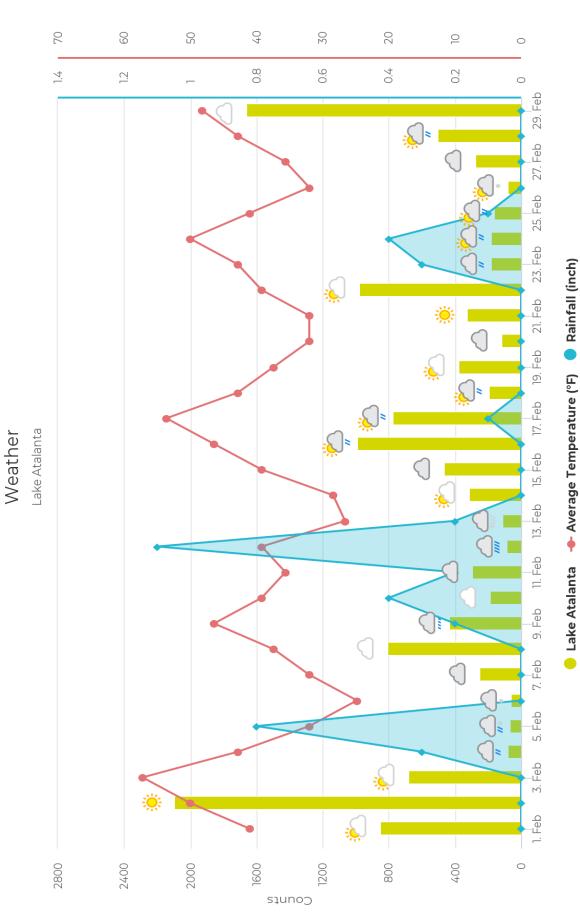

## Lake Atalanta - February 2020

| 02/01/2020 - 02/29/2020 | Lake Atalanta            |
|-------------------------|--------------------------|
| Total                   | 13671                    |
| Peak Day                | Sun, 2 Feb, 2020 (2,098) |
| Minimum Day             | Thu, 6 Feb, 2020 (65)    |
| Max Day of the Week     | Saturday                 |
| Hourly Average          | 20                       |
| Daily Average           | 471                      |
| Average Workday Traffic | 259                      |
| Average Weekend Traffic | 943                      |
| Weekly Average          | 3300                     |
| Monthly Average         | 14349                    |

| Date              | Lake Atalanta |
|-------------------|---------------|
| Sat, Feb 1, 2020  | 854           |
| Sun, Feb 2, 2020  | 2098          |
| Mon, Feb 3, 2020  | 680           |
| Tue, Feb 4, 2020  | 81            |
| Wed, Feb 5, 2020  | 67            |
| Thu, Feb 6, 2020  | 65            |
| Fri, Feb 7, 2020  | 253           |
| Sat, Feb 8, 2020  | 812           |
| Sun, Feb 9, 2020  | 439           |
| Mon, Feb 10, 2020 | 190           |
| Tue, Feb 11, 2020 | 299           |
| Wed, Feb 12, 2020 | 88            |
| Thu, Feb 13, 2020 | 116           |
| Fri, Feb 14, 2020 | 319           |
| Sat, Feb 15, 2020 | 465           |
| Sun, Feb 16, 2020 | 994           |
| Mon, Feb 17, 2020 | 779           |
| Tue, Feb 18, 2020 | 198           |
| Wed, Feb 19, 2020 | 377           |
| Thu, Feb 20, 2020 | 120           |
| Fri, Feb 21, 2020 | 330           |
| Sat, Feb 22, 2020 | 981           |
| Sun, Feb 23, 2020 | 186           |
| Mon, Feb 24, 2020 | 186           |
| Tue, Feb 25, 2020 | 165           |
| Wed, Feb 26, 2020 | 81            |
| Thu, Feb 27, 2020 | 279           |
| Fri, Feb 28, 2020 | 507           |
| Sat, Feb 29, 2020 | 1662          |