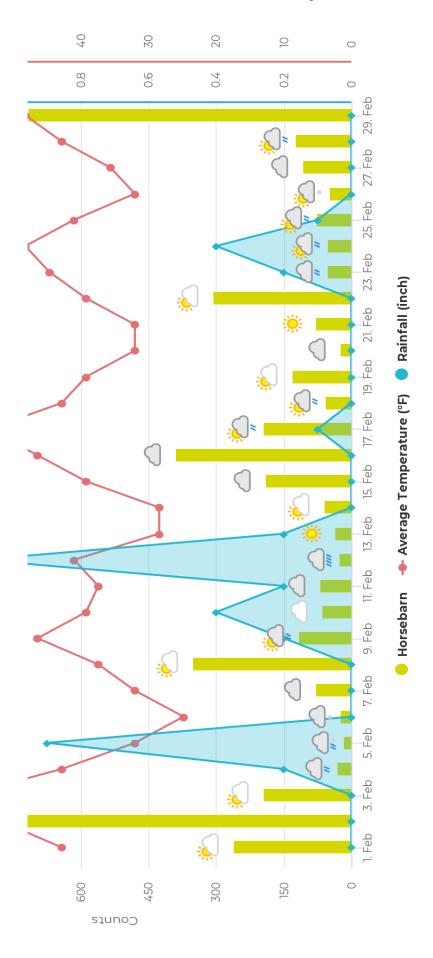

## Horsebarn - February 2020

| 02/01/2020 - 02/29/2020 | Horsebarn              |
|-------------------------|------------------------|
| Total                   | 4774                   |
| Peak Day                | Sun, 2 Feb, 2020 (837) |
| Minimum Day             | Wed, 5 Feb, 2020 (19)  |
| Max Day of the Week     | Saturday               |
| Hourly Average          | 7                      |
| Daily Average           | 165                    |
| Average Workday Traffic | 77                     |
| Average Weekend Traffic | 360                    |
| Weekly Average          | 1152                   |
| Monthly Average         | 5011                   |
| 2019 Total              | 3280                   |
| % Change                | 46%                    |

| Date              | Horsebarn |
|-------------------|-----------|
| Sat, Feb 1, 2020  | 264       |
| Sun, Feb 2, 2020  | 837       |
| Mon, Feb 3, 2020  | 197       |
| Tue, Feb 4, 2020  | 34        |
| Wed, Feb 5, 2020  | 19        |
| Thu, Feb 6, 2020  | 26        |
| Fri, Feb 7, 2020  | 80        |
| Sat, Feb 8, 2020  | 353       |
| Sun, Feb 9, 2020  | 118       |
| Mon, Feb 10, 2020 | 66        |
| Tue, Feb 11, 2020 | 71        |
| Wed, Feb 12, 2020 | 28        |
| Thu, Feb 13, 2020 | 37        |
| Fri, Feb 14, 2020 | 61        |
| Sat, Feb 15, 2020 | 193       |
| Sun, Feb 16, 2020 | 392       |
| Mon, Feb 17, 2020 | 197       |
| Tue, Feb 18, 2020 | 60        |
| Wed, Feb 19, 2020 | 133       |
| Thu, Feb 20, 2020 | 27        |
| Fri, Feb 21, 2020 | 81        |
| Sat, Feb 22, 2020 | 308       |
| Sun, Feb 23, 2020 | 55        |
| Mon, Feb 24, 2020 | 55        |
| Tue, Feb 25, 2020 | 78        |
| Wed, Feb 26, 2020 | 50        |
| Thu, Feb 27, 2020 | 110       |
| Fri, Feb 28, 2020 | 126       |
| Sat, Feb 29, 2020 | 718       |