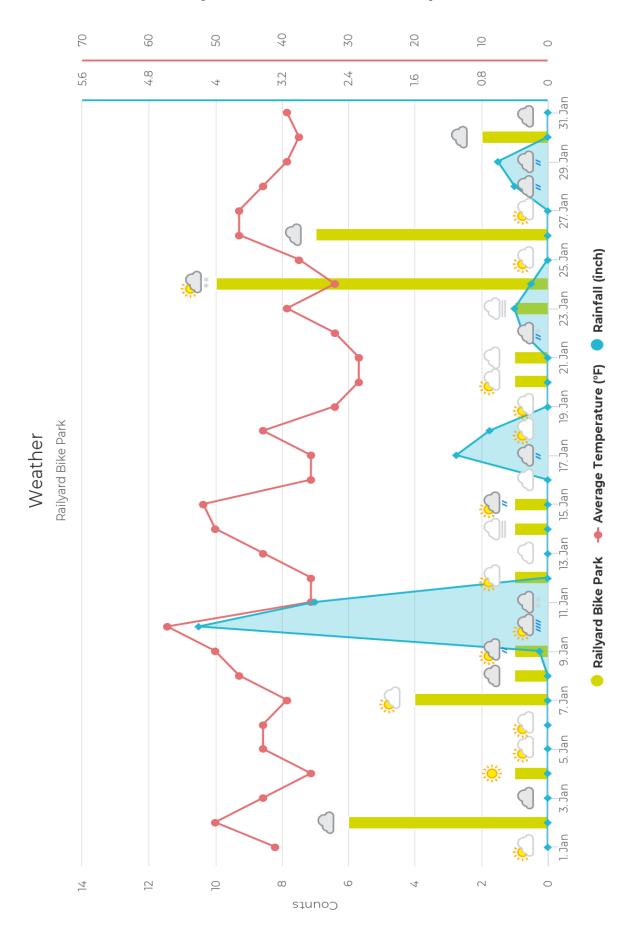

## Railyard Bike Park - January 2020

| 01/01/2020 - 01/31/2020 | Railyard Bike Park     |
|-------------------------|------------------------|
| Total                   | 38                     |
| Peak Day                | Fri, 24 Jan, 2020 (10) |
| Minimum Day             | Wed, 1 Jan, 2020 (0)   |
| Max Day of the Week     | Thursday               |
| Hourly Average          | 0                      |
| Daily Average           | 1                      |
| Average Workday Traffic | 1                      |
| Average Weekend Traffic | 1                      |
| Weekly Average          | 9                      |
| Monthly Average         | 37                     |

| Date              | Railyard Bike Park |
|-------------------|--------------------|
| Wed, Jan 1, 2020  | 0                  |
| Thu, Jan 2, 2020  | 6                  |
| Fri, Jan 3, 2020  | 0                  |
| Sat, Jan 4, 2020  | 1                  |
| Sun, Jan 5, 2020  | 0                  |
| Mon, Jan 6, 2020  | 0                  |
| Tue, Jan 7, 2020  | 4                  |
| Wed, Jan 8, 2020  | 1                  |
| Thu, Jan 9, 2020  | 1                  |
| Fri, Jan 10, 2020 | 0                  |
| Sat, Jan 11, 2020 | 0                  |
| Sun, Jan 12, 2020 | 1                  |
| Mon, Jan 13, 2020 | 0                  |
| Tue, Jan 14, 2020 | 1                  |
| Wed, Jan 15, 2020 | 1                  |
| Thu, Jan 16, 2020 | 0                  |
| Fri, Jan 17, 2020 | 0                  |
| Sat, Jan 18, 2020 | 0                  |
| Sun, Jan 19, 2020 | 0                  |
| Mon, Jan 20, 2020 | 1                  |
| Tue, Jan 21, 2020 | 1                  |
| Wed, Jan 22, 2020 | 0                  |
| Thu, Jan 23, 2020 | 1                  |
| Fri, Jan 24, 2020 | 10                 |
| Sat, Jan 25, 2020 | 0                  |
| Sun, Jan 26, 2020 | 7                  |
| Mon, Jan 27, 2020 | 0                  |
| Tue, Jan 28, 2020 | 0                  |
| Wed, Jan 29, 2020 | 0                  |
| Thu, Jan 30, 2020 | 2                  |
| Fri, Jan 31, 2020 | 0                  |

## Railyard Bike Park - January 2020