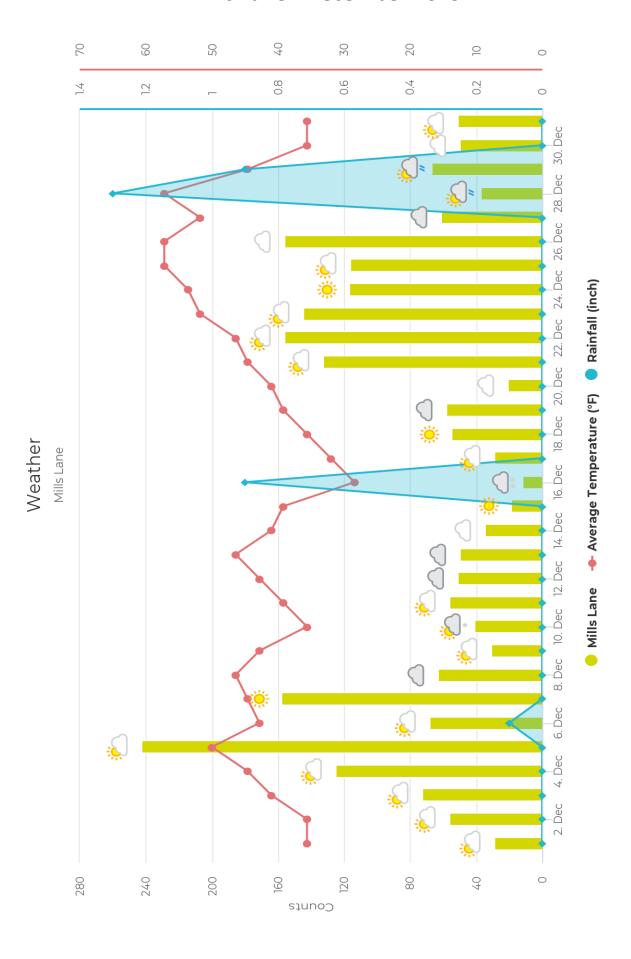

## Mills Lane - December 2019

| 12/01/2019 - 12/31/2019 | Mills Lane             |
|-------------------------|------------------------|
| Total                   | 2362                   |
| Peak Day                | Thu, 5 Dec, 2019 (243) |
| Minimum Day             | Mon, 16 Dec, 2019 (12) |
| Max Day of the Week     | Thursday               |
| Hourly Average          | 3                      |
| Daily Average           | 76                     |
| Average Workday Traffic | 76                     |
| Average Weekend Traffic | 77                     |
| Weekly Average          | 533                    |
| Monthly Average         | 2319                   |

| Date              | Mills Lane |
|-------------------|------------|
| Sun, Dec 1, 2019  | 29         |
| Mon, Dec 2, 2019  | 56         |
| Tue, Dec 3, 2019  | 73         |
| Wed, Dec 4, 2019  | 125        |
| Thu, Dec 5, 2019  | 243        |
| Fri, Dec 6, 2019  | 68         |
| Sat, Dec 7, 2019  | 158        |
| Sun, Dec 8, 2019  | 63         |
| Mon, Dec 9, 2019  | 31         |
| Tue, Dec 10, 2019 | 41         |
| Wed, Dec 11, 2019 | 56         |
| Thu, Dec 12, 2019 | 51         |
| Fri, Dec 13, 2019 | 50         |
| Sat, Dec 14, 2019 | 35         |
| Sun, Dec 15, 2019 | 19         |
| Mon, Dec 16, 2019 | 12         |
| Tue, Dec 17, 2019 | 29         |
| Wed, Dec 18, 2019 | 55         |
| Thu, Dec 19, 2019 | 58         |
| Fri, Dec 20, 2019 | 21         |
| Sat, Dec 21, 2019 | 133        |
| Sun, Dec 22, 2019 | 156        |
| Mon, Dec 23, 2019 | 145        |
| Tue, Dec 24, 2019 | 117        |
| Wed, Dec 25, 2019 | 116        |
| Thu, Dec 26, 2019 | 156        |
| Fri, Dec 27, 2019 | 61         |
| Sat, Dec 28, 2019 | 37         |
| Sun, Dec 29, 2019 | 67         |
| Mon, Dec 30, 2019 | 50         |
| Tue, Dec 31, 2019 | 51         |