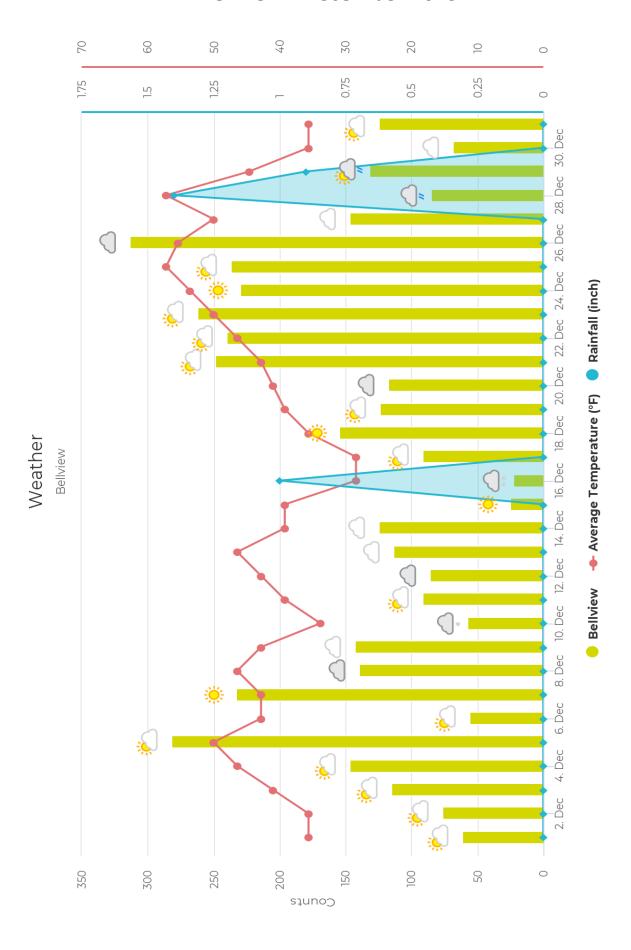

## **Bellview - December 2019**

| 12/01/2019 - 12/31/2019 | Bellview                |
|-------------------------|-------------------------|
| Total                   | 4357                    |
| Peak Day                | Thu, 26 Dec, 2019 (314) |
| Minimum Day             | Mon, 16 Dec, 2019 (23)  |
| Max Day of the Week     | Thursday                |
| Hourly Average          | 6                       |
| Daily Average           | 141                     |
| Average Workday Traffic | 139                     |
| Average Weekend Traffic | 143                     |
| Weekly Average          | 984                     |
| Monthly Average         | 4278                    |

| Date              | Bellview |
|-------------------|----------|
| Sun, Dec 1, 2019  | 62       |
| Mon, Dec 2, 2019  | 77       |
| Tue, Dec 3, 2019  | 115      |
| Wed, Dec 4, 2019  | 147      |
| Thu, Dec 5, 2019  | 282      |
| Fri, Dec 6, 2019  | 56       |
| Sat, Dec 7, 2019  | 233      |
| Sun, Dec 8, 2019  | 140      |
| Mon, Dec 9, 2019  | 143      |
| Tue, Dec 10, 2019 | 58       |
| Wed, Dec 11, 2019 | 92       |
| Thu, Dec 12, 2019 | 86       |
| Fri, Dec 13, 2019 | 114      |
| Sat, Dec 14, 2019 | 125      |
| Sun, Dec 15, 2019 | 25       |
| Mon, Dec 16, 2019 | 23       |
| Tue, Dec 17, 2019 | 92       |
| Wed, Dec 18, 2019 | 155      |
| Thu, Dec 19, 2019 | 124      |
| Fri, Dec 20, 2019 | 118      |
| Sat, Dec 21, 2019 | 249      |
| Sun, Dec 22, 2019 | 240      |
| Mon, Dec 23, 2019 | 262      |
| Tue, Dec 24, 2019 | 230      |
| Wed, Dec 25, 2019 | 237      |
| Thu, Dec 26, 2019 | 314      |
| Fri, Dec 27, 2019 | 147      |
| Sat, Dec 28, 2019 | 85       |
| Sun, Dec 29, 2019 | 132      |
| Mon, Dec 30, 2019 | 69       |
| Tue, Dec 31, 2019 | 125      |