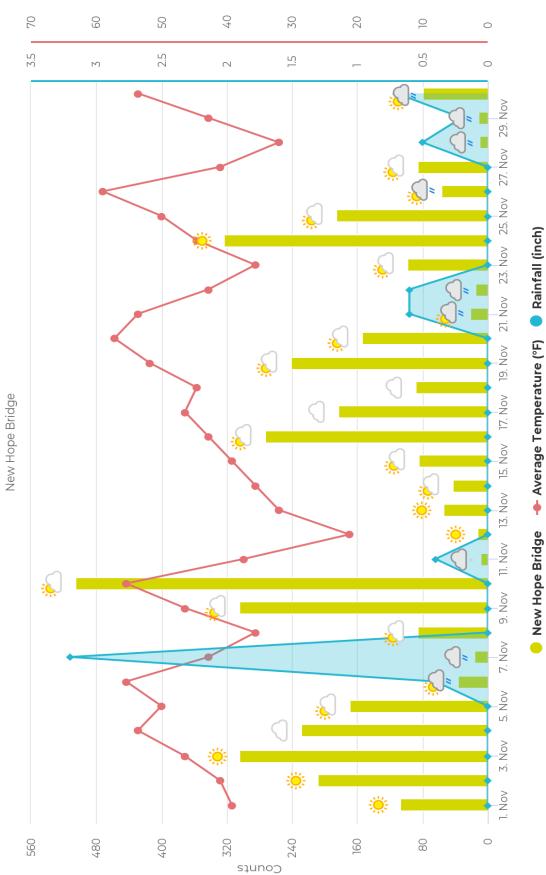

## New Hope - November 2019

| 11/01/2019 - 11/30/2019 | New Hope Bridge         |
|-------------------------|-------------------------|
| Total                   | 4001                    |
| Peak Day                | Sun, 10 Nov, 2019 (506) |
| Minimum Day             | Mon, 11 Nov, 2019 (9)   |
| Max Day of the Week     | Sunday                  |
| Hourly Average          | 6                       |
| Daily Average           | 133                     |
| Average Workday Traffic | 82                      |
| Average Weekend Traffic | 253                     |
| Weekly Average          | 934                     |
| Monthly Average         | 4059                    |

| Date              | New Hope Bridge |
|-------------------|-----------------|
| Fri, Nov 1, 2019  | 108             |
| Sat, Nov 2, 2019  | 208             |
| Sun, Nov 3, 2019  | 305             |
| Mon, Nov 4, 2019  | 229             |
| Tue, Nov 5, 2019  | 169             |
| Wed, Nov 6, 2019  | 37              |
| Thu, Nov 7, 2019  | 17              |
| Fri, Nov 8, 2019  | 86              |
| Sat, Nov 9, 2019  | 305             |
| Sun, Nov 10, 2019 | 506             |
| Mon, Nov 11, 2019 | 9               |
| Tue, Nov 12, 2019 | 13              |
| Wed, Nov 13, 2019 | 54              |
| Thu, Nov 14, 2019 | 43              |
| Fri, Nov 15, 2019 | 85              |
| Sat, Nov 16, 2019 | 273             |
| Sun, Nov 17, 2019 | 183             |
| Mon, Nov 18, 2019 | 88              |
| Tue, Nov 19, 2019 | 242             |
| Wed, Nov 20, 2019 | 154             |
| Thu, Nov 21, 2019 | 21              |
| Fri, Nov 22, 2019 | 15              |
| Sat, Nov 23, 2019 | 98              |
| Sun, Nov 24, 2019 | 323             |
| Mon, Nov 25, 2019 | 186             |
| Tue, Nov 26, 2019 | 57              |
| Wed, Nov 27, 2019 | 86              |
| Thu, Nov 28, 2019 | 10              |
| Fri, Nov 29, 2019 | 11              |
| Sat, Nov 30, 2019 | 80              |

## Weather

## New Hope - November 2019