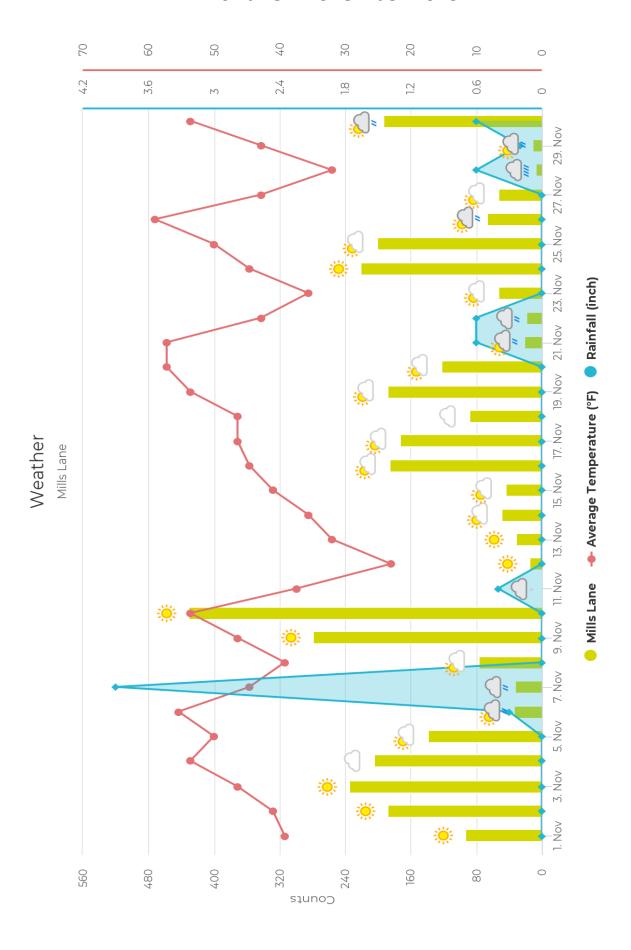

## Mills Lane - November 2019

| 11/01/2019 - 11/30/2019 | Mills Lane              |
|-------------------------|-------------------------|
| Total                   | 3460                    |
| Peak Day                | Sun, 10 Nov, 2019 (431) |
| Minimum Day             | Mon, 11 Nov, 2019 (1)   |
| Max Day of the Week     | Sunday                  |
| Hourly Average          | 5                       |
| Daily Average           | 115                     |
| Average Workday Traffic | 71                      |
| Average Weekend Traffic | 218                     |
| Weekly Average          | 807                     |
| Monthly Average         | 3510                    |

| Date              | Mills Lane |
|-------------------|------------|
| Fri, Nov 1, 2019  | 94         |
| Sat, Nov 2, 2019  | 188        |
| Sun, Nov 3, 2019  | 235        |
| Mon, Nov 4, 2019  | 205        |
| Tue, Nov 5, 2019  | 139        |
| Wed, Nov 6, 2019  | 34         |
| Thu, Nov 7, 2019  | 33         |
| Fri, Nov 8, 2019  | 77         |
| Sat, Nov 9, 2019  | 279        |
| Sun, Nov 10, 2019 | 431        |
| Mon, Nov 11, 2019 | 1          |
| Tue, Nov 12, 2019 | 15         |
| Wed, Nov 13, 2019 | 31         |
| Thu, Nov 14, 2019 | 49         |
| Fri, Nov 15, 2019 | 44         |
| Sat, Nov 16, 2019 | 186        |
| Sun, Nov 17, 2019 | 173        |
| Mon, Nov 18, 2019 | 88         |
| Tue, Nov 19, 2019 | 188        |
| Wed, Nov 20, 2019 | 122        |
| Thu, Nov 21, 2019 | 21         |
| Fri, Nov 22, 2019 | 19         |
| Sat, Nov 23, 2019 | 53         |
| Sun, Nov 24, 2019 | 221        |
| Mon, Nov 25, 2019 | 201        |
| Tue, Nov 26, 2019 | 67         |
| Wed, Nov 27, 2019 | 53         |
| Thu, Nov 28, 2019 | 8          |
| Fri, Nov 29, 2019 | 12         |
| Sat, Nov 30, 2019 | 193        |

## Mills Lane - November 2019