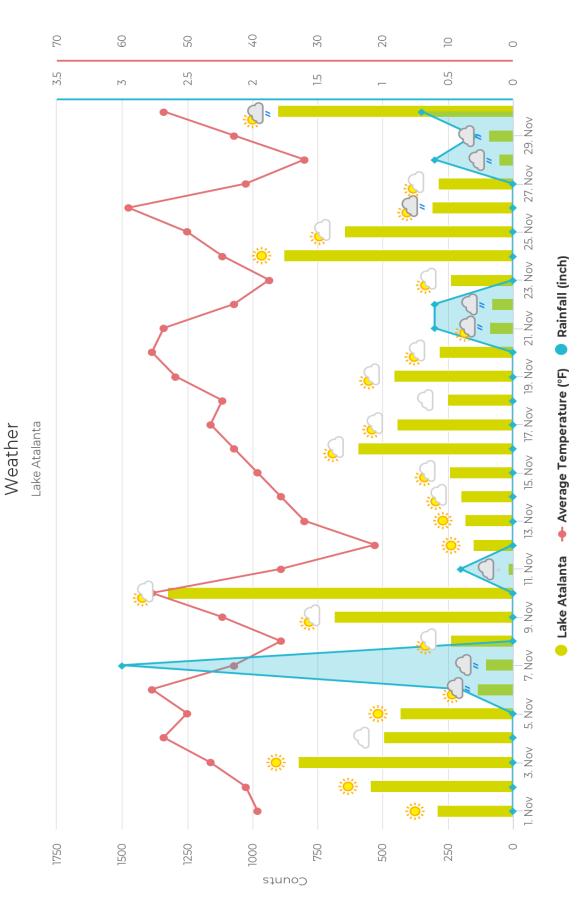

## Lake Atalanta - November 2019

| 11/01/2019 - 11/30/2019 | Lake Atalanta             |
|-------------------------|---------------------------|
| Total                   | 11551                     |
| Peak Day                | Sun, 10 Nov, 2019 (1,329) |
| Minimum Day             | Mon, 11 Nov, 2019 (19)    |
| Max Day of the Week     | Sunday                    |
| Hourly Average          | 16                        |
| Daily Average           | 385                       |
| Average Workday Traffic | 242                       |
| Average Weekend Traffic | 718                       |
| Weekly Average          | 2695                      |
| Monthly Average         | 11719                     |

| Date              | Lake Atalanta |
|-------------------|---------------|
| Fri, Nov 1, 2019  | 294           |
| Sat, Nov 2, 2019  | 551           |
| Sun, Nov 3, 2019  | 825           |
| Mon, Nov 4, 2019  | 499           |
| Tue, Nov 5, 2019  | 436           |
| Wed, Nov 6, 2019  | 138           |
| Thu, Nov 7, 2019  | 107           |
| Fri, Nov 8, 2019  | 241           |
| Sat, Nov 9, 2019  | 689           |
| Sun, Nov 10, 2019 | 1329          |
| Mon, Nov 11, 2019 | 19            |
| Tue, Nov 12, 2019 | 154           |
| Wed, Nov 13, 2019 | 184           |
| Thu, Nov 14, 2019 | 200           |
| Fri, Nov 15, 2019 | 244           |
| Sat, Nov 16, 2019 | 596           |
| Sun, Nov 17, 2019 | 448           |
| Mon, Nov 18, 2019 | 254           |
| Tue, Nov 19, 2019 | 459           |
| Wed, Nov 20, 2019 | 285           |
| Thu, Nov 21, 2019 | 92            |
| Fri, Nov 22, 2019 | 84            |
| Sat, Nov 23, 2019 | 242           |
| Sun, Nov 24, 2019 | 879           |
| Mon, Nov 25, 2019 | 646           |
| Tue, Nov 26, 2019 | 314           |
| Wed, Nov 27, 2019 | 287           |
| Thu, Nov 28, 2019 | 55            |
| Fri, Nov 29, 2019 | 96            |
| Sat, Nov 30, 2019 | 904           |

## Lake Atalanta - November 2019