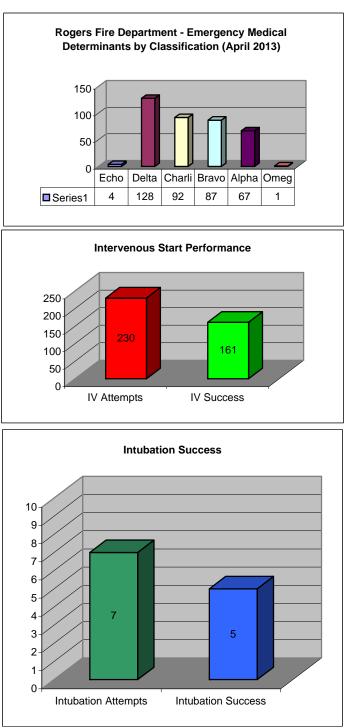

| Medical Chief         | 2013 Apr | 2013 YTD | % of Total                             |
|-----------------------|----------|----------|----------------------------------------|
| Complaints            |          |          | ,,,,,,,,,,,,,,,,,,,,,,,,,,,,,,,,,,,,,, |
| Abdominal Pain        | 21       | 83       | 6%                                     |
| Airway Obstruction    | 1        | 6        | 0%                                     |
| Allergic Reaction     | 2        | 8        | 1%                                     |
| Altered LOC           | 28       | 95       | 8%                                     |
| Behavioral Disorder   | 37       | 130      | 10%                                    |
| Cardiac Arrest        | 3        | 19       | 1%                                     |
| Cardiac Problems      | 5        | 33       | 1%                                     |
| Chest Pain            | 25       | 121      | 7%                                     |
| Diabetic Symptoms     | 13       | 50       | 4%                                     |
| Hyperthermia          | 1        | 1        | 0%                                     |
| Hypothermia           | 1        | 1        | 0%                                     |
| Hypovolemia           | 2        | 11       | 1%                                     |
| Inhalation, Toxic Gas | 0        | 0        | 0%                                     |
| Obvious Death         | 3        | 7        | 1%                                     |
| Poisoning             | 9        | 39       | 2%                                     |
| Pregnancy / Birth     | 1        | 5        | 0%                                     |
| Respiratory Distress  | 22       | 115      | 6%                                     |
| Respiratory Arrest    | 0        | 3        | 0%                                     |
| Seizure               | 18       | 79       | 5%                                     |
| Sexual Assault        | 0        | 0        | 0%                                     |
| Stings / Bites        | 0        | 0        | 0%                                     |
| Smoke Inhalation      | 0        | 1        | 0%                                     |
| Stroke / CVA          | 10       | 32       | 3%                                     |
| Syncope               | 21       | 80       | 6%                                     |
| Traumatic Injury      | 101      | 357      | 28%                                    |
| Vaginal Injury        | 2        | 3        | 1%                                     |
| Not Known             | 40       | 164      | 11%                                    |
| Not Applicable        | 0        | 1        | 0%                                     |
| Not Available         | 0        | 0        | 0%                                     |