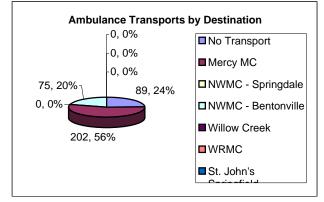

| Medical Chief         | 2013 Apr | 2013 YTD | % of Total                             |
|-----------------------|----------|----------|----------------------------------------|
| Complaints            |          |          | ,,,,,,,,,,,,,,,,,,,,,,,,,,,,,,,,,,,,,, |
| Abdominal Pain        | 21       | 83       | 6%                                     |
| Airway Obstruction    | 1        | 6        | 0%                                     |
| Allergic Reaction     | 2        | 8        | 1%                                     |
| Altered LOC           | 28       | 95       | 8%                                     |
| Behavioral Disorder   | 37       | 130      | 10%                                    |
| Cardiac Arrest        | 3        | 19       | 1%                                     |
| Cardiac Problems      | 5        | 33       | 1%                                     |
| Chest Pain            | 25       | 121      | 7%                                     |
| Diabetic Symptoms     | 13       | 50       | 4%                                     |
| Hyperthermia          | 1        | 1        | 0%                                     |
| Hypothermia           | 1        | 1        | 0%                                     |
| Hypovolemia           | 2        | 11       | 1%                                     |
| Inhalation, Toxic Gas | 0        | 0        | 0%                                     |
| Obvious Death         | 3        | 7        | 1%                                     |
| Poisoning             | 9        | 39       | 2%                                     |
| Pregnancy / Birth     | 1        | 5        | 0%                                     |
| Respiratory Distress  | 22       | 115      | 6%                                     |
| Respiratory Arrest    | 0        | 3        | 0%                                     |
| Seizure               | 18       | 79       | 5%                                     |
| Sexual Assault        | 0        | 0        | 0%                                     |
| Stings / Bites        | 0        | 0        | 0%                                     |
| Smoke Inhalation      | 0        | 1        | 0%                                     |
| Stroke / CVA          | 10       | 32       | 3%                                     |
| Syncope               | 21       | 80       | 6%                                     |
| Traumatic Injury      | 101      | 357      | 28%                                    |
| Vaginal Injury        | 2        | 3        | 1%                                     |
| Not Known             | 40       | 164      | 11%                                    |
| Not Applicable        | 0        | 1        | 0%                                     |
| Not Available         | 0        | 0        | 0%                                     |