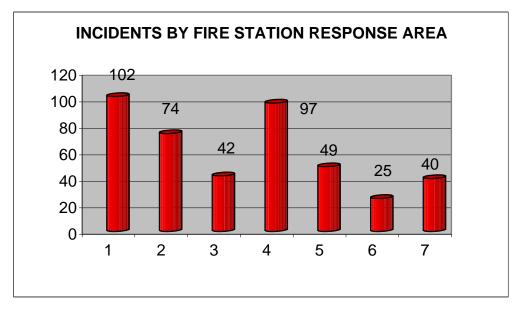

#### INCIDENTS BY FIRE STATION RESPONSE AREA

| Station 1, Downtown       | 102 |
|---------------------------|-----|
| Station 2, Midtown        | 74  |
| Station 3, Airport        | 42  |
| Station 4, Westside       | 97  |
| Station 5, Pinnacle Hills | 49  |
| Station 6, Bellview       | 25  |
| Station 7, Southeast      | 40  |