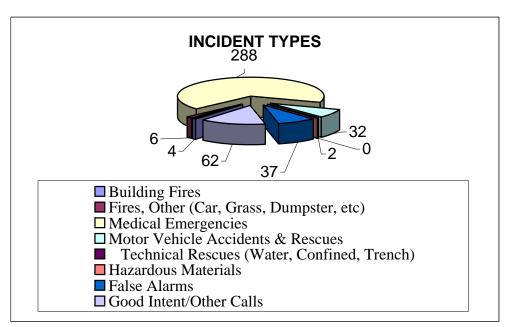

#### **INCIDENT TYPES**

| Building Fires                              | 4   |
|---------------------------------------------|-----|
| Fires, Other (Car, Grass, Dumpster, etc)    | 6   |
| Medical Emergencies                         | 288 |
| Motor Vehicle Accidents & Rescues           | 32  |
| Technical Rescues (Water, Confined, Trench) | 0   |
| Hazardous Materials                         | 2   |
| False Alarms                                | 37  |
| Good Intent/Other Calls                     | 62  |