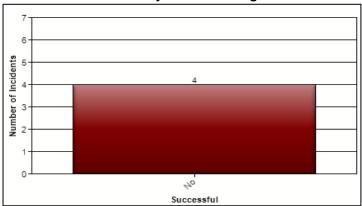

| Fractile Response Performance (90th Percentile) |            | 2018 Aug | 2018 YTD |
|-------------------------------------------------|------------|----------|----------|
| Turnout Time                                    | in seconds | 86       | 84.9     |
| Response Time                                   | in minutes | 7.1      | 6.9      |
| Incident Duration                               | in minutes | 68.3     | 66.7     |