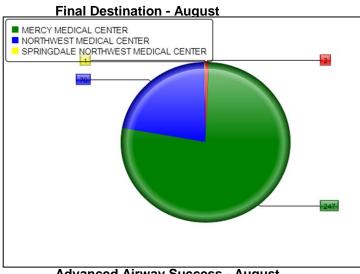

| Incidents by Fire Station         | 2018 Aug | 2018 YTD |
|-----------------------------------|----------|----------|
| Station 1, North 1st Street       | 118      | 2695     |
| Station 2, West New Hope Road     | 99       | 1724     |
| Station 3, Airport                | 32       | 562      |
| Station 4, West Olive Street      | 161      | 3240     |
| Station 5, Pinnacle Hills Parkway | 93       | 2062     |
| Station 6, South Bellview Road    | 48       | 699      |
| Station 7, South 1st Street       | 43       | 1048     |