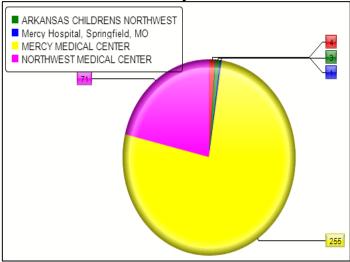

| Workers Compensation Summary | 2018 Jul | 2018 YTD |
|------------------------------|----------|----------|
| 2 - Shoulder Injuries        | 2        | 12       |

| Location Type               | Total 439 |
|-----------------------------|-----------|
| Assisted Living Center      | 14        |
| Cinema / Theater            | 2         |
| Dialysis                    | 1         |
| Doctor's Office / Clinic    | 14        |
| Home / Residence            | 207       |
| Hospital                    | 4         |
| Industrial Place            | 3         |
| Nursing Home                | 58        |
| Other Specified Place       | 6         |
| Place of Business           | 46        |
| Place of Recreation / Sport | 5         |
| Public Building             | 10        |
| Residential Institution     | 4         |
| School                      | 4         |
| Street or Highway           | 60        |
| Urgent Care                 | 1         |