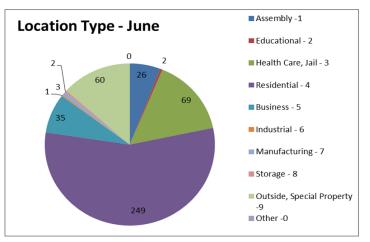

|
| Syncope                | 15         | 113      | 3%         |
| Traumatic Injury       | 107        | 661      | 21%        |
| Vaginal Injury         | 1          | 1        | 0%         |
| Not Known              | 1          | 1        | 0%         |
| Not Applicable         | 48         | 65       | 9%         |
| Not Available          | 0          | 0        | 0%         |
|                        |            |          |            |
| Workers Compensatio    | on Summary | 2017 Jun | 2017 YTD   |

| Workers Compensation Summary  | 2017 Jun | 2017 YTD |
|-------------------------------|----------|----------|
| 1 - Exposure; 1 - Back        |          |          |
| Injury; 1 - Neck Injury; 1 -  | 5        | 17       |
| Elbow Injury; 1 - Head Injury |          |          |