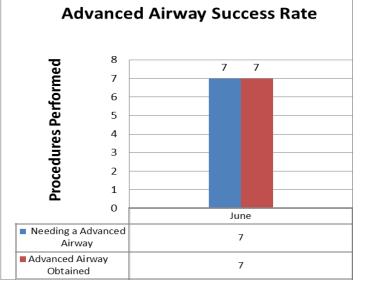

|
| Syncope                | 15         | 113      | 3%         |
| Traumatic Injury       | 107        | 661      | 21%        |
| Vaginal Injury         | 1          | 1        | 0%         |
| Not Known              | 1          | 1        | 0%         |
| Not Applicable         | 48         | 65       | 9%         |
| Not Available          | 0          | 0        | 0%         |
|                        |            |          |            |
| Workers Compensatio    | on Summary | 2017 Jun | 2017 YTD   |

| Workers Compensation Summary  | 2017 Jun | 2017 YTD |
|-------------------------------|----------|----------|
| 1 - Exposure; 1 - Back        |          |          |
| Injury; 1 - Neck Injury; 1 -  | 5        | 17       |
| Elbow Injury; 1 - Head Injury |          |          |