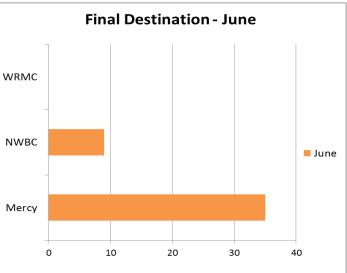

|
| Syncope                | 15         | 113      | 3%         |
| Traumatic Injury       | 107        | 661      | 21%        |
| Vaginal Injury         | 1          | 1        | 0%         |
| Not Known              | 1          | 1        | 0%         |
| Not Applicable         | 48         | 65       | 9%         |
| Not Available          | 0          | 0        | 0%         |
|                        |            |          |            |
| Workers Compensatio    | on Summary | 2017 Jun | 2017 YTD   |

| Workers Compensation Summary  | 2017 Jun | 2017 YTD |
|-------------------------------|----------|----------|
| 1 - Exposure; 1 - Back        |          |          |
| Injury; 1 - Neck Injury; 1 -  | 5        | 17       |
| Elbow Injury; 1 - Head Injury |          |          |