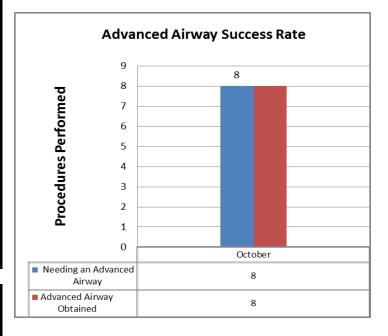

|                                         |          |          |            |

| Workers Compensation Summary                  | 2016 Oct | 2016 YTD |
|-----------------------------------------------|----------|----------|
| 4 - Meningitis Exposures &<br>1 - Foot Injury | 5        | 35       |