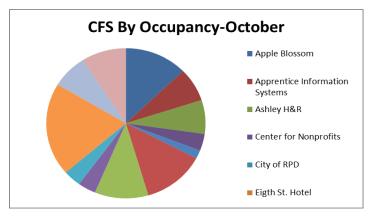

|                                         |          |          |            |

| Workers Compensation Summary                  | 2016 Oct | 2016 YTD |
|-----------------------------------------------|----------|----------|
| 4 - Meningitis Exposures &<br>1 - Foot Injury | 5        | 35       |