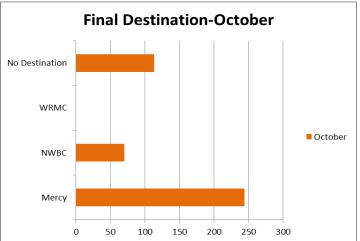

|                                         |          |          |            |

| Workers Compensation Summary                  | 2016 Oct | 2016 YTD |
|-----------------------------------------------|----------|----------|
| 4 - Meningitis Exposures &<br>1 - Foot Injury | 5        | 35       |