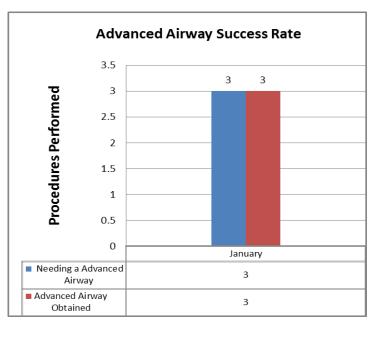

|
| Sexual Assault         | 0        | 0        | 0%         |
| Stings / Bites         | 0        | 0        | 0%         |
| Smoke Inhalation       | 0        | 0        | 0%         |
| Stroke / CVA           | 4        | 4        | 1%         |
| Syncope                | 16       | 16       | 4%         |
| Traumatic Injury       | 94       | 94       | 25%        |
| Vaginal Injury         | 1        | 1        | 0%         |
| Not Known              | 0        | 0        | 0%         |
| Not Applicable         | 1        | 1        | 0%         |
| Not Available          | 0        | 0        | 0%         |

| Workers Compensation Summary | 2016 Jan | 2016 YTD |
|------------------------------|----------|----------|
| 1 - Neck/Back/Knee Injury    | 1        | 1        |