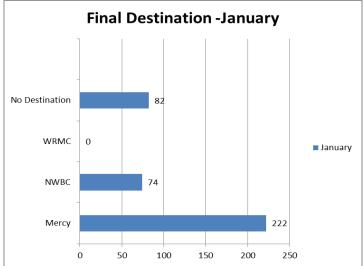

|
| Sexual Assault         | 0        | 0        | 0%         |
| Stings / Bites         | 0        | 0        | 0%         |
| Smoke Inhalation       | 0        | 0        | 0%         |
| Stroke / CVA           | 4        | 4        | 1%         |
| Syncope                | 16       | 16       | 4%         |
| Traumatic Injury       | 94       | 94       | 25%        |
| Vaginal Injury         | 1        | 1        | 0%         |
| Not Known              | 0        | 0        | 0%         |
| Not Applicable         | 1        | 1        | 0%         |
| Not Available          | 0        | 0        | 0%         |

| Workers Compensation Summary | 2016 Jan | 2016 YTD |
|------------------------------|----------|----------|
| 1 - Neck/Back/Knee Injury    | 1        | 1        |