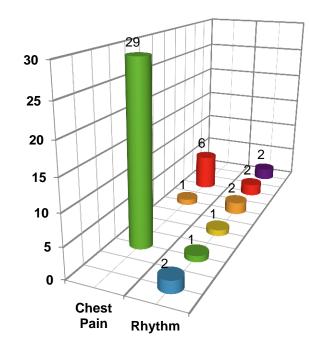

| <u>Run Type</u>    | Total |
|--------------------|-------|
| Chest Pain         | 36    |
| Rhythm             | 10    |
| <b>Grand Total</b> | 46    |

| Initial Rhythm            | Total |
|---------------------------|-------|
| <b>Atrial Fib/Flutter</b> | 2     |
| <b>Normal Sinus</b>       | 30    |
| Other                     | 1     |
| Sinus Brady               | 3     |
| Sinus Tach                | 8     |
| <b>Rhythm Attributes</b>  | Total |
| LBBB                      | 4     |
| 1st AV Block              | 1     |

# FIRE - EMS

- Atrial Fib/Flutter
- Normal Sinus
- Other
- Sinus Brady
- Sinus Tach
- SVT