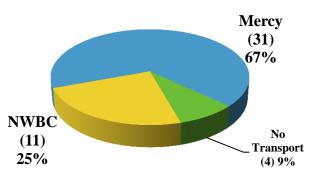

otal |
|--------------------|-------|
| Chest Pain         | 36    |
| Rhythm             | 10    |
| <b>Grand Total</b> | 46    |

| Initial Rhythm            | Total |
|---------------------------|-------|
| <b>Atrial Fib/Flutter</b> | 2     |
| <b>Normal Sinus</b>       | 30    |
| Other                     | 1     |
| Sinus Brady               | 3     |
| Sinus Tach                | 8     |
| <b>Rhythm Attributes</b>  | Total |
| LBBB                      | 4     |
| 1st AV Block              | 1     |



### Provider Impression of Symptom Origin

4%



# **Rogers Fire Department** <u>Monthly Cardiac Report</u> <u>October 2015</u>



# FIRE - EMS

- Atrial Fib/Flutter
- Normal Sinus
- Other
- Sinus Brady
- Sinus Tach
- SVT

## **STEMI Presentation Rate**



## **Patient Destination**