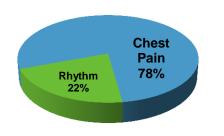

| <u>Run Type</u>    | Total |
|--------------------|-------|
| Chest Pain         | 36    |
| Rhythm             | 10    |
| <b>Grand Total</b> | 46    |

| Initial Rhythm            | Total |
|---------------------------|-------|
| <b>Atrial Fib/Flutter</b> | 2     |
| <b>Normal Sinus</b>       | 30    |
| Other                     | 1     |
| Sinus Brady               | 3     |
| Sinus Tach                | 8     |
| <b>Rhythm Attributes</b>  | Total |
| LBBB                      | 4     |
| 1st AV Block              | 1     |