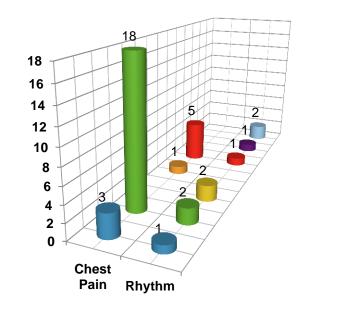

12 Lead Acquisition Rate

| Run Type    | Total |
|-------------|-------|
| Chest Pain  | 27    |
| Rhythm      | 9     |
| Grand Total | 36    |

| Initial Rhythm           | Total |
|--------------------------|-------|
| Atrial Fib/Flutter       | 4     |
| Normal Sinus             | 20    |
| Other                    | 2     |
| Sinus Brady              | 1     |
| Sinus Tach               | 6     |
| <b>Rhythm Attributes</b> | Total |
| RBBB                     | 1     |