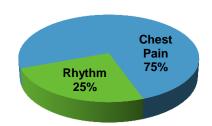

| Run Type    | Total |
|-------------|-------|
| Chest Pain  | 27    |
| Rhythm      | 9     |
| Grand Total | 36    |

| Initial Rhythm           | Total |
|--------------------------|-------|
| Atrial Fib/Flutter       | 4     |
| Normal Sinus             | 20    |
| Other                    | 2     |
| Sinus Brady              | 1     |
| Sinus Tach               | 6     |
| <b>Rhythm Attributes</b> | Total |
| RBBB                     | 1     |

12 Lead Acquisition Rate



# Percentage of STEMI's Present STEMI Alert Rate: 100%



# Rogers Fire Department Monthly Cardiac Report September 2015



# **Initial Rhythm**



#### ■ Atrial Fib/Flutter

■ Normal Sinus

Other

■ Sinus Brady

■ Sinus Tach

**■**SVT

Junctional

## Provider Impression of Symptom Origin



### **Patient Destination**