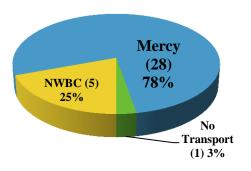

Type    | Total |
|-------------|-------|
| Chest Pain  | 27    |
| Rhythm      | 9     |
| Grand Total | 36    |

| Initial Rhythm           | Total |
|--------------------------|-------|
| Atrial Fib/Flutter       | 4     |
| Normal Sinus             | 20    |
| Other                    | 2     |
| Sinus Brady              | 1     |
| Sinus Tach               | 6     |
| <b>Rhythm Attributes</b> | Total |
| RBBB                     | 1     |

12 Lead Acquisition Rate



# Percentage of STEMI's Present STEMI Alert Rate: 100%



# Rogers Fire Department Monthly Cardiac Report September 2015



# **Initial Rhythm**



#### ■ Atrial Fib/Flutter

■ Normal Sinus

Other

■ Sinus Brady

■ Sinus Tach

**■**SVT

Junctional

## Provider Impression of Symptom Origin



### **Patient Destination**