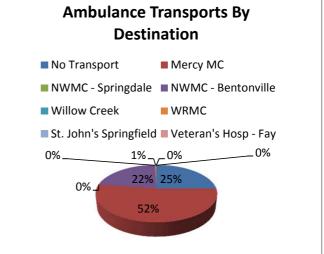

| 0%         |
| Stroke / CVA                | 9        | 34       | 2%         |
| Syncope                     | 12       | 79       | 3%         |
| Traumatic Injury            | 126      | 532      | 30%        |
| Vaginal Injury              | 1        | 2        | 0%         |
| Not Known                   | 0        | 0        | 0%         |
| Not Applicable              | 0        | 0        | 0%         |
| Not Available               | 1        | 3        | 0%         |

| <b>Workers Compensation Summary</b> | 2015 May | 2015 YTD |
|-------------------------------------|----------|----------|
| 1 - Body Fluid Exposure, 1 -        |          |          |
| Burn to Neck, 1 - Ankle             | 3        | 12       |
| Injury                              |          |          |