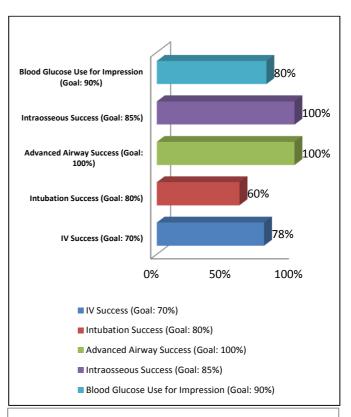

| 0%         |
| Stroke / CVA                | 9        | 34       | 2%         |
| Syncope                     | 12       | 79       | 3%         |
| Traumatic Injury            | 126      | 532      | 30%        |
| Vaginal Injury              | 1        | 2        | 0%         |
| Not Known                   | 0        | 0        | 0%         |
| Not Applicable              | 0        | 0        | 0%         |
| Not Available               | 1        | 3        | 0%         |

| <b>Workers Compensation Summary</b> | 2015 May | 2015 YTD |
|-------------------------------------|----------|----------|
| 1 - Body Fluid Exposure, 1 -        |          |          |
| Burn to Neck, 1 - Ankle             | 3        | 12       |
| Injury                              |          |          |