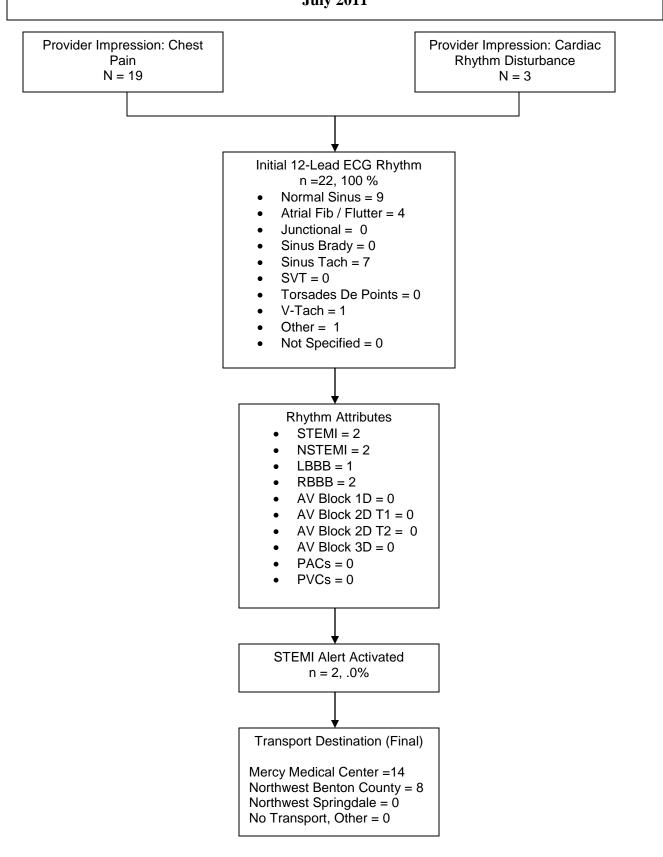

## Rogers Style Template Showing Data on Chest Pain and Cardiac Rhythm Disturbances (Non-Traumatic) in 22 Patients July 2011